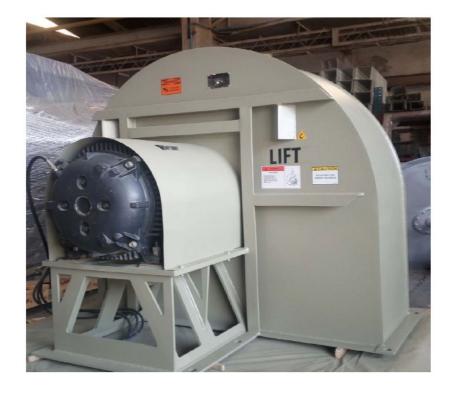

## CB DOCTOR VENTILATORS PVT LTD, Ahmedabad, India

An unparalleled product range with a broad array of applications

- Fans & Blowers, Industrial Dampers
- Axial Fans, Centrifugal fans, Small Ventilation Fans, Light Ventilation Fans,
- Heavy Duty Custom Built Fans for Industrial Applications [Steel & Power]

Presence across India with Sales Agents

Collaboration: Industrie CBI, Italy & Ventmeca, France

Financial Size: 440,000 US\$ Share Capital

Certification: ISO 9001:2000

**CE Certified Jobs** 

Member of AMCA





Dedicated Bay to Supply GE under a Frame Agreement

#### **PRODUCT RANGE**













PRODUCT RANGE
Upto 2,000,000 CMH AirFlow 6000kW Power













Fans for Power plant applications







Fans for GE Transportation





#### **WORK SHOP**

20000 sqm area, Built-up: 13000 sqm with specialized machines



**CNC PLASMA CUTING M/C** 



**SPINNING M/C** 



**FLANGING M/C** 



#### **ACCESSORIES**

ML Dampers, Butterfly Dampers, Guillotine Gate







BALANCING M/C 6 Tons / 3 M Dia



# 

#### **ASSEMBLY AREA**

Smaller fans





Large fans







#### **PERFORMANCE & RUN TEST FOR FANS:**

As per AMCA & IS:489 & BS:848 & ISO





VFD Panel 160 KW