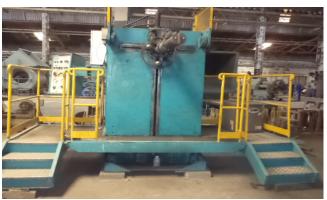

#### **ACCESSORIES**

ML Dampers, Butterfly Dampers, Guillotine Gate

BALANCING M/C 6 Tons / 3 M Dia