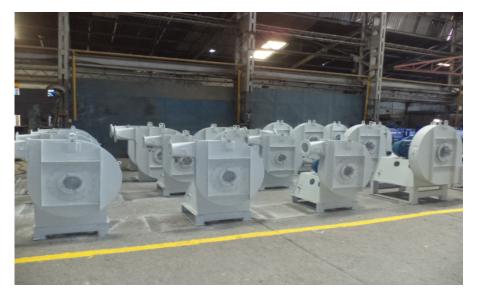

Applications [Steel & Power]

Presence across India with Sales Agents

Collaboration: Industrie CBI, Italy & Ventmeca, France

Financial Size: 440,000 US\$ Share Capital

Certification: ISO 9001:2000

**CE Certified Jobs** 

Member of AMCA





Dedicated Bay to Supply GE under a Frame Agreement

#### **PRODUCT RANGE**













PRODUCT RANGE
Upto 2,000,000 CMH AirFlow 6000kW Power













Fans for Power plant applications







Fans for GE Transportation





#### **WORK SHOP**

20000 sqm area, Built-up: 13000 sqm with specialized machines



**CNC PLASMA CUTING M/C** 



**SPINNING M/C** 



**FLANGING M/C** 



#### **ACCESSORIES**

ML Dampers, Butterfly Dampers, Guillotine Gate







BALANCING M/C 6 Tons / 3 M Dia



# 

#### **ASSEMBLY AREA**

Smaller fans





Large fans







#### **PERFORMANCE & RUN TEST FOR FANS:**

As per AMCA & IS:489 & BS:848 & ISO





VFD Panel 160 KW