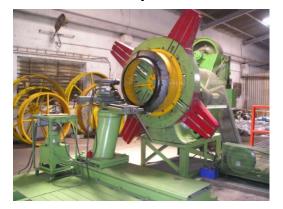

#### **WORK SHOP**

20000 sqm area, Built-up: 13000 sqm with specialized machines

**CNC PLASMA CUTING M/C** 

**SPINNING M/C** 

**FLANGING M/C** 