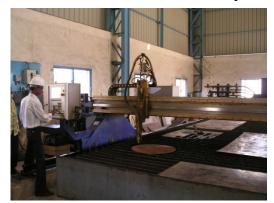

#### **WORK SHOP**

20000 sqm area, Built-up: 13000 sqm with specialized machines

**CNC PLASMA CUTING M/C** 

**SPINNING M/C** 

**FLANGING M/C** 