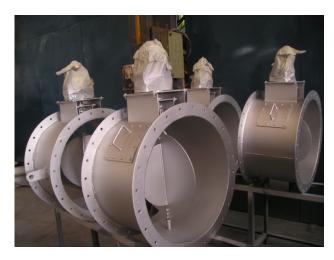

#### **ACCESSORIES**

ML Dampers, Butterfly Dampers, Guillotine Gate

BALANCING M/C 6 Tons / 3 M Dia