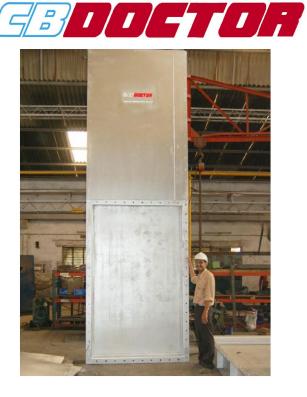

#### **ACCESSORIES**

ML Dampers, Butterfly Dampers, Guillotine Gate

BALANCING M/C 6 Tons / 3 M Dia