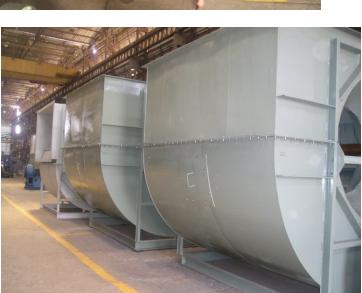

for Industrial Applications [Steel & Power]

Presence across India with Sales Agents

Collaboration: Industrie CBI, Italy & Ventmeca, France

Financial Size: 440,000 US\$ Share Capital

Certification: ISO 9001:2000

**CE Certified Jobs** 

Member of AMCA





Dedicated Bay to Supply GE under a Frame Agreement

#### **PRODUCT RANGE**













PRODUCT RANGE
Upto 2,000,000 CMH AirFlow 6000kW Power













Fans for Power plant applications







Fans for GE Transportation





#### **WORK SHOP**

20000 sqm area, Built-up: 13000 sqm with specialized machines



**CNC PLASMA CUTING M/C** 



**SPINNING M/C** 



**FLANGING M/C** 



#### **ACCESSORIES**

ML Dampers, Butterfly Dampers, Guillotine Gate







BALANCING M/C 6 Tons / 3 M Dia



# 

#### **ASSEMBLY AREA**

Smaller fans





Large fans







#### **PERFORMANCE & RUN TEST FOR FANS:**

As per AMCA & IS:489 & BS:848 & ISO





VFD Panel 160 KW