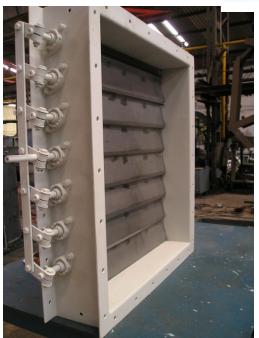

#### **ACCESSORIES**

ML Dampers, Butterfly Dampers, Guillotine Gate

BALANCING M/C 6 Tons / 3 M Dia