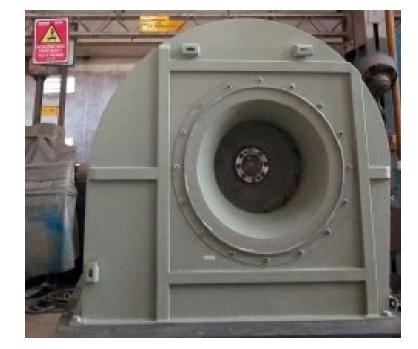

## CB DOCTOR VENTILATORS PVT LTD, Ahmedabad, India

An unparalleled product range with a broad array of applications

- Fans & Blowers, Industrial Dampers
- Axial Fans, Centrifugal fans, Small Ventilation Fans, Light Ventilation Fans,
- Heavy Duty Custom Built Fans for Industrial Applications [Steel & Power]

Presence across India with Sales Agents

Collaboration: Industrie CBI, Italy & Ventmeca, France

Financial Size: 440,000 US\$ Share Capital

Certification: ISO 9001:2000

**CE Certified Jobs** 

Member of AMCA





Dedicated Bay to Supply GE under a Frame Agreement

#### **PRODUCT RANGE**













PRODUCT RANGE
Upto 2,000,000 CMH AirFlow 6000kW Power













Fans for Power plant applications







Fans for GE Transportation





#### **WORK SHOP**

20000 sqm area, Built-up: 13000 sqm with specialized machines



**CNC PLASMA CUTING M/C** 



**SPINNING M/C** 



**FLANGING M/C** 



#### **ACCESSORIES**

ML Dampers, Butterfly Dampers, Guillotine Gate







BALANCING M/C 6 Tons / 3 M Dia



# 

#### **ASSEMBLY AREA**

Smaller fans





Large fans







#### **PERFORMANCE & RUN TEST FOR FANS:**

As per AMCA & IS:489 & BS:848 & ISO





VFD Panel 160 KW